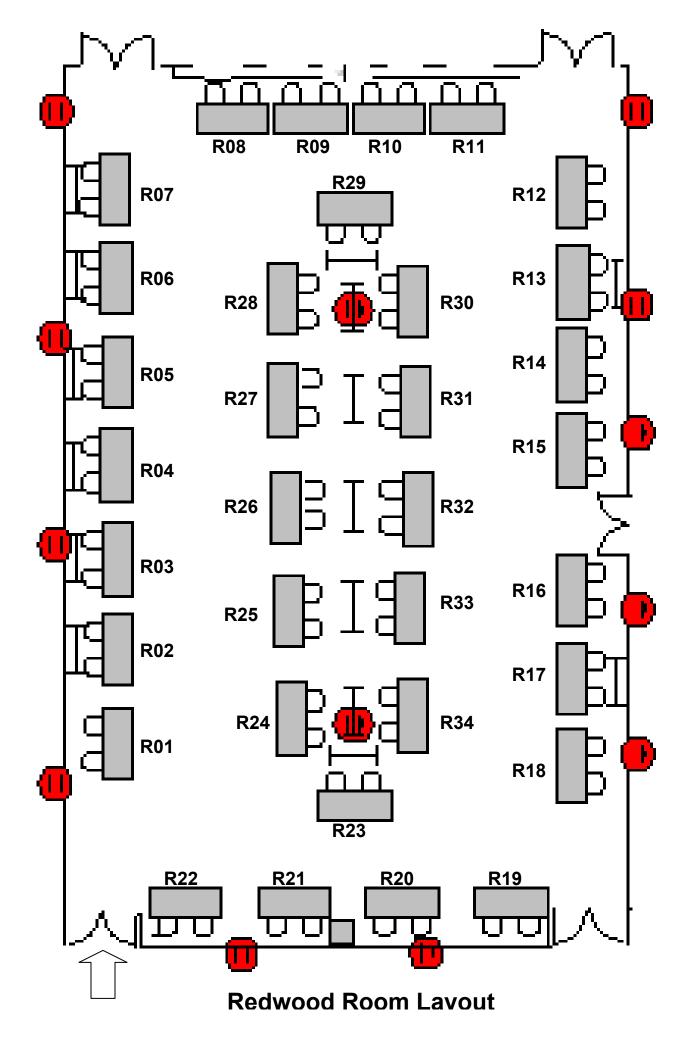

Please follow these directions in preparing and setting up your booth:

- 1. Arrive at California State University Sacramento (CSUS) Union between 8:00am -10:00am on 2/6/2010, Saturday. Event opens at 11:00am.
- 2. Parking is free in the designated parking building II. You can use the Union loading dock for loading/unloading only.
- 3. The booths are located in the Lobby (as listed in L#), Redwood Room (as listed in R#), and Lobby Suite (as listed in S#).
- 4. You have been assigned a booth identified by the booth number shown on the attached Vendor Roster & Booth Assignment Diagram.
- 5. Register at the entrance to Redwood room to confirm your booth assignment.
- Set up your assigned booth. The booths are numbered as shown on the Booth Layout Diagram. Space limit for each booth: 6' wide x 4' deep behind booth. Table dimension: 6' wide x 3' deep.
- 7. Do not attach anything to the wall. Only light items are allowed to be hung from the wall using masking tape provided by CSUS.
- 8. The Exhibition Hall closes at 5:00pm. You are required to exit by 5:30pm.
- 9. Please bring your own power extension cords if you are going to need electricity.

Sincerely,

Inles Mee # # E

Charles Mee, Chairman CNYCA 2010 Committee (916) 715-2766, <u>qqlsmi@gmail.com</u>

Attachments: Lobby and Lobby Suite Layout; Redwood Room Layout; and Vendor/Booth List.

## 2010 CNYCA SponListV13 1/23/10 TB

|                                           | _        |             | Sponsor  |              |
|-------------------------------------------|----------|-------------|----------|--------------|
| Sponsors' Name                            | Booth ID | Booth Room  | Туре     | Contact Name |
| American Cancer Society                   | R05      | Redwood     |          | Rungfong     |
| Angela Jackson Studio J                   | R12      | Redwood     |          | Charles      |
| АРАРА                                     | L13      | Lobby       | Platinum | MingYang     |
| Asian Community Center                    | R15      | Redwood     | Silver   | Tom          |
| Asian Pacific State Employee Association  | R01      | Redwood     |          | Tom          |
| AT&T                                      | L12      | Lobby       | Platinum | Tom          |
| САМАС                                     | L07      | Lobby       | Gold     | Rungfong     |
| Cathay Bank                               | R24      | Redwood     |          | Rungfong     |
| Census 2010                               | L15      | Lobby       |          | Tom          |
| Chinese Grace Bible Church                | R30      | Redwood     |          | Paul         |
| Chinese Immanual Church                   | R20      | Redwood     |          | Shawn        |
| СНР                                       | R27      | Redwood     |          | Tom          |
| City Council Member Rob Fong              | L16      | Lobby       | Gold     | Grace        |
| CNDF/FCS                                  | R17      | Redwood     |          | Tony         |
| Coalition for Education and Equality(CEE) | L11      | Lobby       |          | Tom          |
| Comcast                                   | R29      | Redwood     |          | Tom          |
| Confucius Chinese School                  | R19      | Redwood     |          | MingYang     |
| Dan Lungren/Oliver Chu                    | R08      | Redwood     |          | Charles M    |
| Daniel Chiang                             | R06/07   | Redwood     |          | Daniel       |
| Dept of Consumer Affairs                  | R28      | Redwood     |          | Geoff        |
| Divya Jyoti Jagrati Sansthan              | R31      | Redwood     |          | Charles      |
| Epoch Time &NTDTV(Kelvin Lim)             | R21      | Redwood     |          | Cecilia      |
| Falun Gong, Falun Dafa                    | R14      | Redwood     |          | Cecilia      |
| Gary Xpress Inc.                          | L17      | Lobby       | Gold     | Charles      |
| Haibi Cheung Century 21 Realty            | R04      | Redwood     |          | Tom          |
| Health Net of California                  | R10      | Redwood     |          | Tom          |
| InspirAsian Jewellery (Tina Woo Jung)     | R26      | Redwood     |          | Cecilia      |
| Japanese American Citizen League(JACL)    | R18      | Redwood     |          | Charles      |
| Jenny Tan, CSAA                           | L06      | Lobby       | Gold     | Rungfong     |
| Kaiser                                    | L08      | Lobby       | Platinum | Renjie       |
| Kong's Jade, Mr. Mui Cheng                | R02      | Redwood     |          | Cecilia      |
| Laguna High School                        | S03      | Lobby Suite |          | Shawn        |
| Law Office of Chen & Lee                  | S01      | Lobby Suite |          | Shawn        |
| Lost and Found                            | L02      | Lobby       |          |              |
| Maloof Sport Foundation Sacramento King   | R23      | Redwood     |          | Tom          |
| Mastermind College Funding Group          | L10      | Lobby       | Ruby     | Wendy        |
| My Sister House                           | R16      | Redwood     |          | Tom          |
| Nationwide/Cedarwood Insurance Agency     | L04      | Lobby       | Gold     | Ming         |

## 2010 CNYCA SponListV13 1/23/10 TB

|                                 |          |             | Sponsor  |                     |
|---------------------------------|----------|-------------|----------|---------------------|
| Sponsors' Name                  | Booth ID | Booth Room  | Туре     | <b>Contact Name</b> |
| New York Life Michael Wong      | L05      | Lobby       | Gold     | Charles             |
| OCA-GSC                         | L15      | Lobby       |          | Tom                 |
| Photo Studio, Richard Yang      | S06      | Lobby Suite |          | Rungfong            |
| Sac. Chinese Catholic Comm.     | R11      | Redwood     |          | Cecilia             |
| Sam Yee                         | L18      | Lobby       |          | Rungfong            |
| SMUD                            | R22      | Redwood     | Silver   | Cecilia             |
| Thunder Valley Casino           | L09      | Lobby       | Diamond  | Renjie              |
| Ticket Sales                    | L01      | Lobby       |          |                     |
| US Post Office                  | S04      | Lobby Suite |          | Rungfong            |
| Verizon Wireless - Brian Strand | R32/33   | Redwood     | Gold     | Ming                |
| VIP Receiption                  | L14      | Lobby       |          |                     |
| Volunteer Coordination          | L02      | Lobby       |          |                     |
| Wan's Digital Satellite         | R09      | Redwood     |          | John K.             |
| WayneWong Farmer Insurance      | R13      | Redwood     |          | Tom                 |
| Wells Fargo Bank                | L03      | Lobby       | Platinum | Tom                 |
| Wendy Voo CPA                   | R25      | Redwood     |          | Rungfong            |
| World Journal                   | R34      | Redwood     |          | Rungfong            |
| ZwSky.com                       | R03      | Redwood     | Silver   | Geoff               |